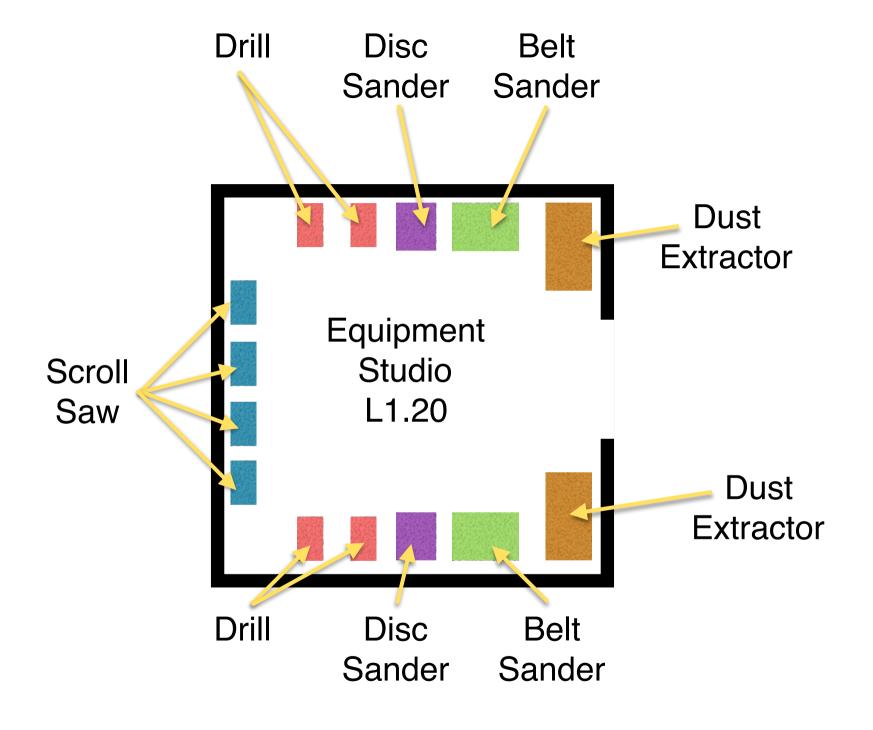

| Item                  | Location            | Make        | Model Number | Qty | Power<br>Phase | Power requirements   | Notes           |
|-----------------------|---------------------|-------------|--------------|-----|----------------|----------------------|-----------------|
| <b>Dust Extractor</b> | Equipment Studio    | Festool     | CT36 E LLF   | 2   | 3              | 3.75kW/5hp/415V      | Free standing   |
| Belt Sander           | Equipment Studio    | MetalMaster | L-100        | 2   | 1              | 1.5kW/2hp/240V       | Free standing   |
| Disc Sander           | Equipment Studio    | WoodMaster  | DS-12S       | 2   | 1              | 0.75kW/1hp/240V      | Free standing   |
| Drill                 | Equipment Studio    | MetalMaster | PD-325       | 4   | 1              | 240V                 | Free standing   |
| Scroll Saw            | Equipment Studio    | Makita      | SJ401        | 4   | 1              | 240V                 | Will need table |
| Panel Saw             | Equipment (Teacher) | WoodMaster  | PS-1810      | 1   | 1              | 3kW/4hp/240V/15amp   | Free standing   |
| Band Saw              | Equipment (Teacher) | WoodMaster  | BP-480       | 1   | 1              | 1500w/2hp/240V/15amp | Free standing   |
| Acrylic Strip Heater  | Plastics Classroom  |             | ABM500       | 2   | 1              |                      | Will need table |
| Vacuum                | Plastics Classroom  | Clarke      | 725FLB       | 1   | 1              | 7.7amp               | Will need table |
| Plastic Oven          | Plastics Classroom  | UNOX        | XF023        | 1   | 1              | 3kW                  | Will need table |
| Kiln                  | Ceramics            | Woodrow     | 340L         | 2   | 3              | 14.4kW/20amp         | Free standing   |
| Pottery Wheel         | Ceramics            | Venco       | No.3         | 4   | 1              |                      | Free standing   |