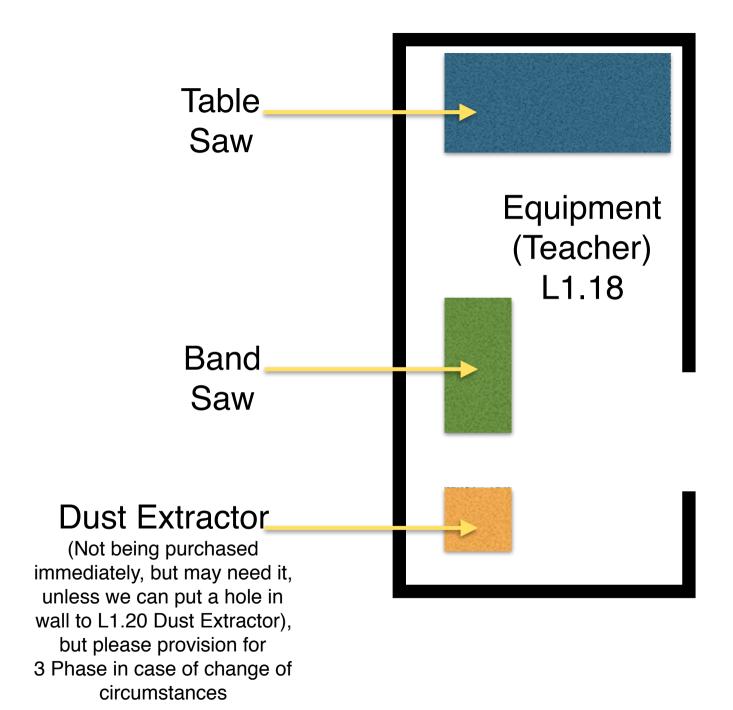

| Item                  | Location            | Make        | Model Number | Qty | Power<br>Phase | Power requirements   | Notes           |
|-----------------------|---------------------|-------------|--------------|-----|----------------|----------------------|-----------------|
| <b>Dust Extractor</b> | Equipment Studio    | Festool     | CT36 E LLF   | 2   | 3              | 3.75kW/5hp/415V      | Free standing   |
| Belt Sander           | Equipment Studio    | MetalMaster | L-100        | 2   | 1              | 1.5kW/2hp/240V       | Free standing   |
| Disc Sander           | Equipment Studio    | WoodMaster  | DS-12S       | 2   | 1              | 0.75kW/1hp/240V      | Free standing   |
| Drill                 | Equipment Studio    | MetalMaster | PD-325       | 4   | 1              | 240V                 | Free standing   |
| Scroll Saw            | Equipment Studio    | Makita      | SJ401        | 4   | 1              | 240V                 | Will need table |
| Panel Saw             | Equipment (Teacher) | WoodMaster  | PS-1810      | 1   | 1              | 3kW/4hp/240V/15amp   | Free standing   |
| Band Saw              | Equipment (Teacher) | WoodMaster  | BP-480       | 1   | 1              | 1500w/2hp/240V/15amp | Free standing   |
| Acrylic Strip Heater  | Plastics Classroom  |             | ABM500       | 2   | 1              |                      | Will need table |
| Vacuum                | Plastics Classroom  | Clarke      | 725FLB       | 1   | 1              | 7.7amp               | Will need table |
| Plastic Oven          | Plastics Classroom  | UNOX        | XF023        | 1   | 1              | 3kW                  | Will need table |
| Kiln                  | Ceramics            | Woodrow     | 340L         | 2   | 3              | 14.4kW/20amp         | Free standing   |
| Pottery Wheel         | Ceramics            | Venco       | No.3         | 4   | 1              |                      | Free standing   |