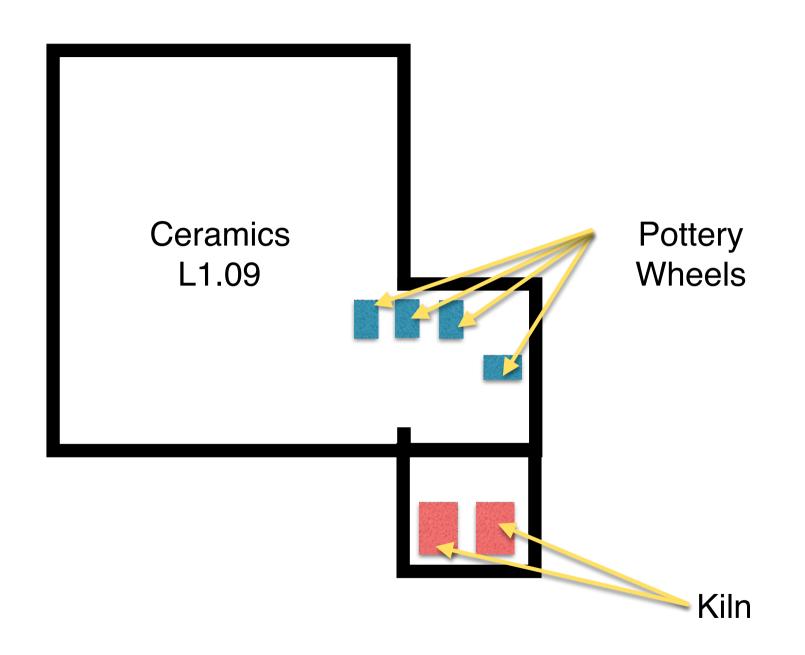

| Item                  | Location            | Make        | Model Number | Qty | Power<br>Phase | Power requirements   | Notes           |
|-----------------------|---------------------|-------------|--------------|-----|----------------|----------------------|-----------------|
| <b>Dust Extractor</b> | Equipment Studio    | Festool     | CT36 E LLF   | 2   | 3              | 3.75kW/5hp/415V      | Free standing   |
| Belt Sander           | Equipment Studio    | MetalMaster | L-100        | 2   | 1              | 1.5kW/2hp/240V       | Free standing   |
| Disc Sander           | Equipment Studio    | WoodMaster  | DS-12S       | 2   | 1              | 0.75kW/1hp/240V      | Free standing   |
| Drill                 | Equipment Studio    | MetalMaster | PD-325       | 4   | 1              | 240V                 | Free standing   |
| Scroll Saw            | Equipment Studio    | Makita      | SJ401        | 4   | 1              | 240V                 | Will need table |
| Panel Saw             | Equipment (Teacher) | WoodMaster  | PS-1810      | 1   | 1              | 3kW/4hp/240V/15amp   | Free standing   |
| Band Saw              | Equipment (Teacher) | WoodMaster  | BP-480       | 1   | 1              | 1500w/2hp/240V/15amp | Free standing   |
| Acrylic Strip Heater  | Plastics Classroom  |             | ABM500       | 2   | 1              |                      | Will need table |
| Vacuum                | Plastics Classroom  | Clarke      | 725FLB       | 1   | 1              | 7.7amp               | Will need table |
| Plastic Oven          | Plastics Classroom  | UNOX        | XF023        | 1   | 1              | 3kW                  | Will need table |
| Kiln                  | Ceramics            | Woodrow     | 340L         | 2   | 3              | 14.4kW/20amp         | Free standing   |
| Pottery Wheel         | Ceramics            | Venco       | No.3         | 4   | 1              |                      | Free standing   |