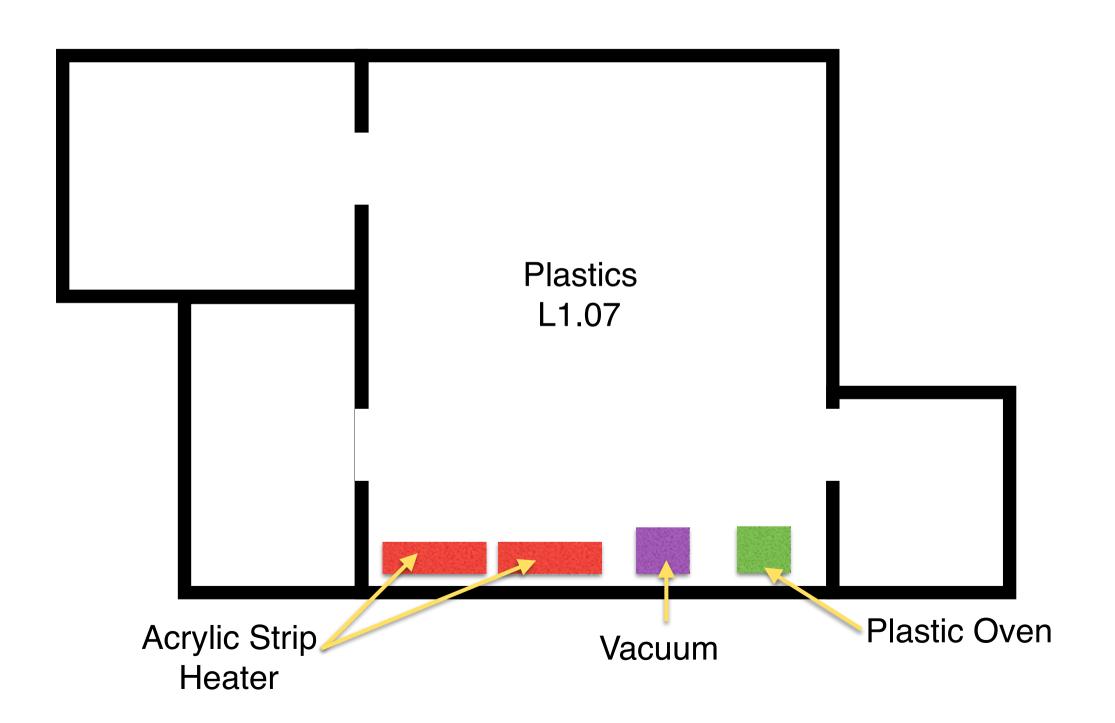

| Item                  | Location            | Make        | Model Number | Qty | Power<br>Phase | Power requirements   | Notes           |
|-----------------------|---------------------|-------------|--------------|-----|----------------|----------------------|-----------------|
| <b>Dust Extractor</b> | Equipment Studio    | Festool     | CT36 E LLF   | 2   | 3              | 3.75kW/5hp/415V      | Free standing   |
| Belt Sander           | Equipment Studio    | MetalMaster | L-100        | 2   | 1              | 1.5kW/2hp/240V       | Free standing   |
| Disc Sander           | Equipment Studio    | WoodMaster  | DS-12S       | 2   | 1              | 0.75kW/1hp/240V      | Free standing   |
| Drill                 | Equipment Studio    | MetalMaster | PD-325       | 4   | 1              | 240V                 | Free standing   |
| Scroll Saw            | Equipment Studio    | Makita      | SJ401        | 4   | 1              | 240V                 | Will need table |
| Panel Saw             | Equipment (Teacher) | WoodMaster  | PS-1810      | 1   | 1              | 3kW/4hp/240V/15amp   | Free standing   |
| Band Saw              | Equipment (Teacher) | WoodMaster  | BP-480       | 1   | 1              | 1500w/2hp/240V/15amp | Free standing   |
| Acrylic Strip Heater  | Plastics Classroom  |             | ABM500       | 2   | 1              |                      | Will need table |
| Vacuum                | Plastics Classroom  | Clarke      | 725FLB       | 1   | 1              | 7.7amp               | Will need table |
| Plastic Oven          | Plastics Classroom  | UNOX        | XF023        | 1   | 1              | 3kW                  | Will need table |
| Kiln                  | Ceramics            | Woodrow     | 340L         | 2   | 3              | 14.4kW/20amp         | Free standing   |
| Pottery Wheel         | Ceramics            | Venco       | No.3         | 4   | 1              |                      | Free standing   |